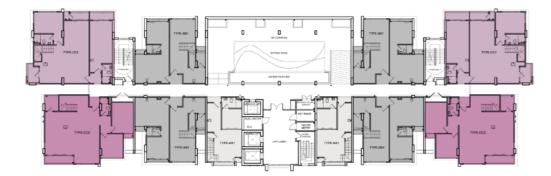

# 4th - 8th Floor Layout Plan

### City View

### Unit Type

| A1 | Standard        | B1         | Standard      | C1         | Standard      | 4th - 7th Floor | - 7th Floor Ceiling Height |              | 8th Floor Ceiling Heigh |  |
|----|-----------------|------------|---------------|------------|---------------|-----------------|----------------------------|--------------|-------------------------|--|
| A2 | Terrace Balcony | B2         | Med Balcony   | C2         | Med Balcony   | City View       | 2.80m ±                    | City View    | 2.80m ±                 |  |
| A3 | Large Balcony   | <b>B</b> 3 | Large Balcony | <b>C</b> 3 | Large Balcony | City view       |                            |              | 2.00111 1               |  |
| A4 | Special         |            |               | C4         | Large Balcony | Airport View    | 2.80m ±                    | Airport View | 2.788m ±                |  |