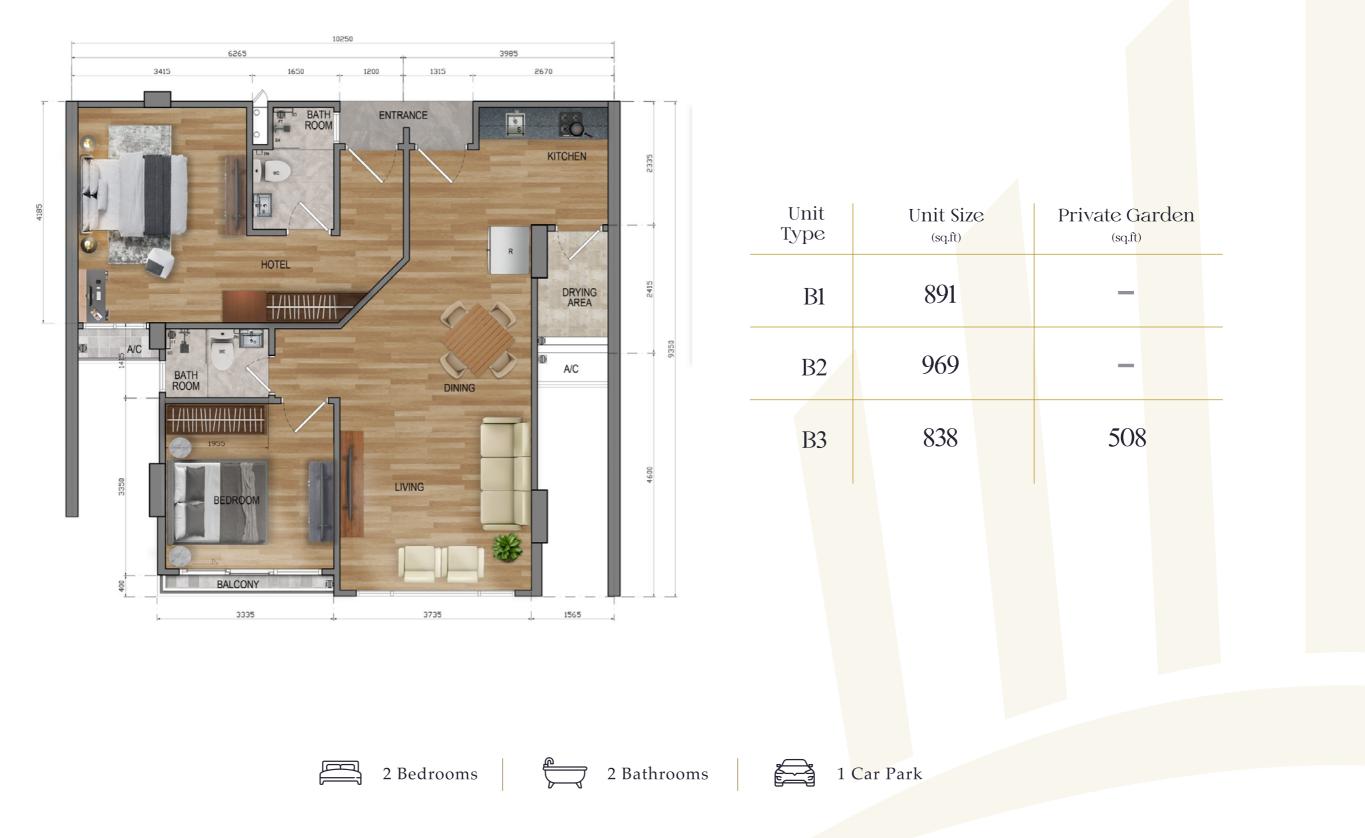

# TYPE B

 $900\pm sq.ft$ 

| <b>B</b> 1 |  |
|------------|--|
| <b>B</b> 2 |  |
| <b>B</b> 3 |  |

All illustration and color schemes are artist's impression only. The information contained herein is subject to change without notification as may be required by relevant authorities or developer's architect and cannot form part of an offer or contract. All measurements are approximate only.

Double Deluxe (Dual Key)

Standard

Med Balcony

Large Balcony

All illustration and color schemes are artist's impression only. The information contained herein is subject to change without notification as may be required by relevant authorities or developer's architect and cannot form part of an offer or contract. All measurements are approximate only.