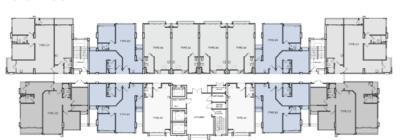

# 4th - 8th Floor Layout Plan

### City View

### Unit Type

| A1 | Standard        | B1         | Standard      | C1         | Standard      | 4th - 7th Floor | - 7th Floor Ceiling Height |              | 8th Floor Ceiling Heigh |  |
|----|-----------------|------------|---------------|------------|---------------|-----------------|----------------------------|--------------|-------------------------|--|
| A2 | Terrace Balcony | B2         | Med Balcony   | C2         | Med Balcony   | City View       | 2.80m ±                    | City View    | 2.80m ±                 |  |
| A3 | Large Balcony   | <b>B</b> 3 | Large Balcony | <b>C</b> 3 | Large Balcony | City view       |                            |              | 2.00111 1               |  |
| A4 | Special         |            |               | C4         | Large Balcony | Airport View    | 2.80m ±                    | Airport View | 2.788m ±                |  |