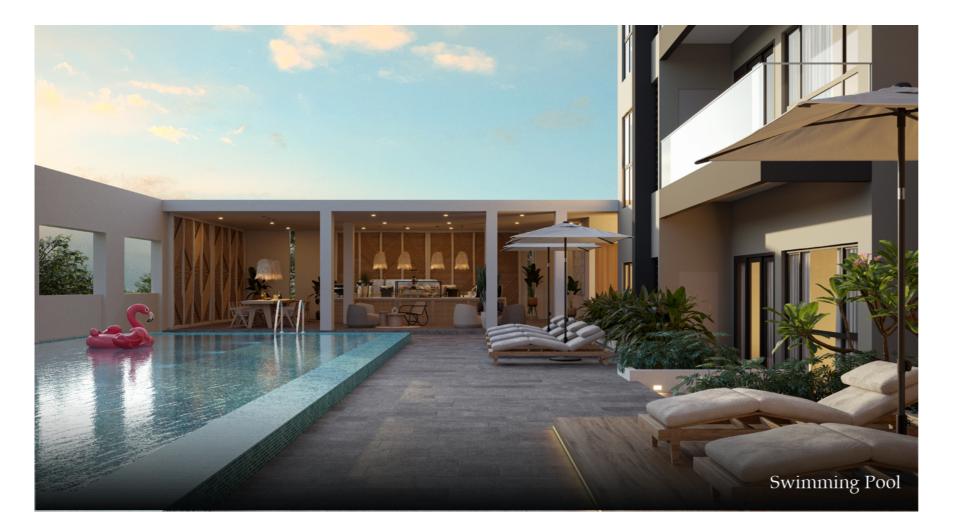

# Facilities

Joshua's King is laid out spaciously with its clubhouse, swimming pool, gym and fitness centre located at Level Two for the residents to enjoy. Its thoughtfully placed next to the children's play areas allowing for evenings of laughter and fun over barbeque nights along the patio or just a leisurely evening stroll.

The entire enclave is a safe haven, allowing you to relax while the little ones roam free in a serene environment safeguarded by a protected, surveillanced 5 tier security system.

All units have access to the clubhouse and pool facilities. The many facilities provide residents with convenience and peace of mind to relax within their

Room

s Deck

<mark>eet d</mark>eep) - 16.20<mark>m x 6.90</mark>m