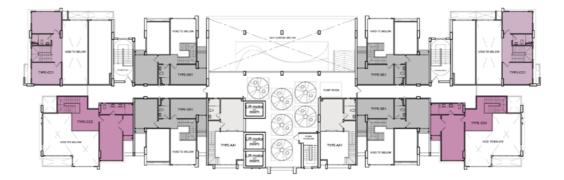

## ght

City View

Airport View

| Uni | t Type   |     |              |          |
|-----|----------|-----|--------------|----------|
| AA1 |          | 9th | Floor Ceili  | ng Heigh |
| BB1 | Standard |     |              | 0 0      |
| CC1 | Standard |     | City View    | 2.80m ±  |
| CC2 | Standard | А   | Airport View | 2.80m ±  |
|     |          |     | I            |          |

# 9th Floor Layout Plan

ght