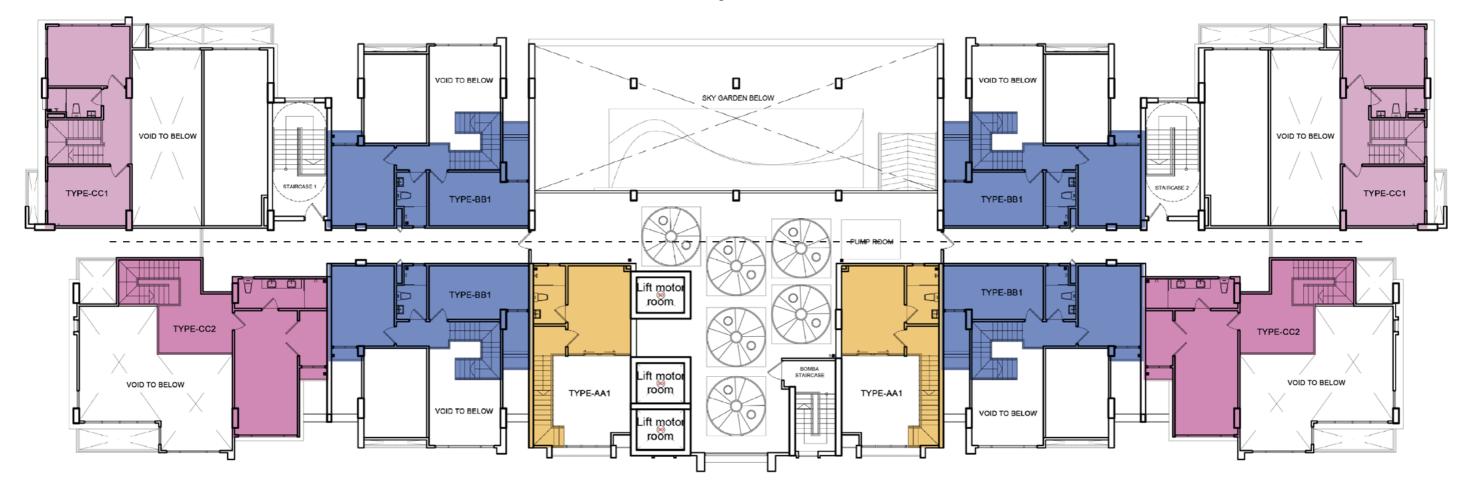

## ght

City View

Airport View

| Uni | t Type   |     |              |          |
|-----|----------|-----|--------------|----------|
| AA1 |          | 9th | Floor Ceili  | ng Heigh |
| BB1 | Standard |     |              | 0 0      |
| CC1 | Standard |     | City View    | 2.80m ±  |
| CC2 | Standard | А   | Airport View | 2.80m ±  |
|     |          |     | I            |          |

# 9th Floor Layout Plan

ght

# Mezzanine Floor Layout Plan

City View

Airport View

| Un | nit Type   | Mezzanine Floor |
|----|------------|-----------------|
| AA | 1 Standard |                 |
| BB | 1 Standard | AA1             |
| CC | 1 Standard | BB1, CC1 & CC2  |
| CC | 2 Standard | (Both Side      |
|    |            |                 |