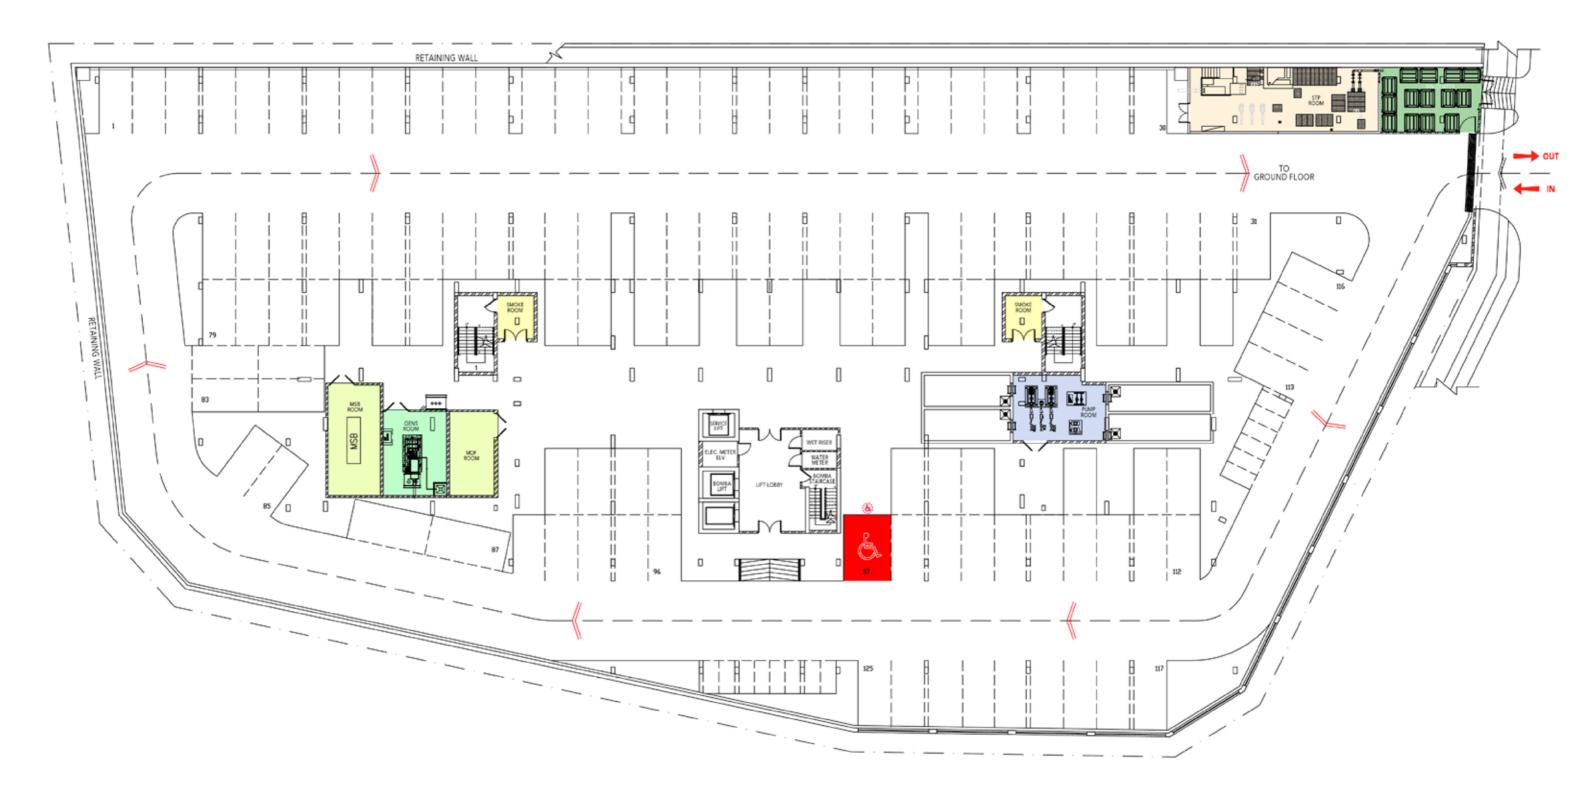

r's architect and cannot form part of an offer or contract. All measurements are approximate only.



All units have access to the clubhouse and pool facilities. The many facilities provide residents with convenience and peace of mind to relax within their

Room

s Deck

<mark>eet d</mark>eep) - 16.20<mark>m x 6.90</mark>m

ol (1.2m) - 12.91m x 4m



# Facilities

Enjoy our luxurious retail spaces within the comfort of your own residence. All our retail shops are placed strategically placed allowing you to take a break and relax in our cafe lounge or pick up a snack in our mini-mart right downstairs, all just one elevator ride away.

## **Retail Services**





Laundrette



Cafe Lounge



출출 도국 Co-Working Space



Wellness Center







# Facilities Layout Plan



# Basement Layout Plan





# Ground Floor Layout Plan





# 1st Floor Layout Plan

City View



| r | 3.30m ±  |
|---|----------|
| r | 3.288m ± |



City View



All illustration and color schemes are artist's impression only. The information contained herein is subject to change without notification as may be required by relevant authorities or developer's architect and cannot form part of an offer or contract. All measurements are approximate only.

# 2nd Floor Layout Plan





City View

Airport View



All illustration and color schemes are artist's impression only. The information contained herein is subject to change without notification as may be required by relevant authorities or developer's architect and cannot form part of an offer or contract. All measurements are approximate only.

# 3rd Floor Lay