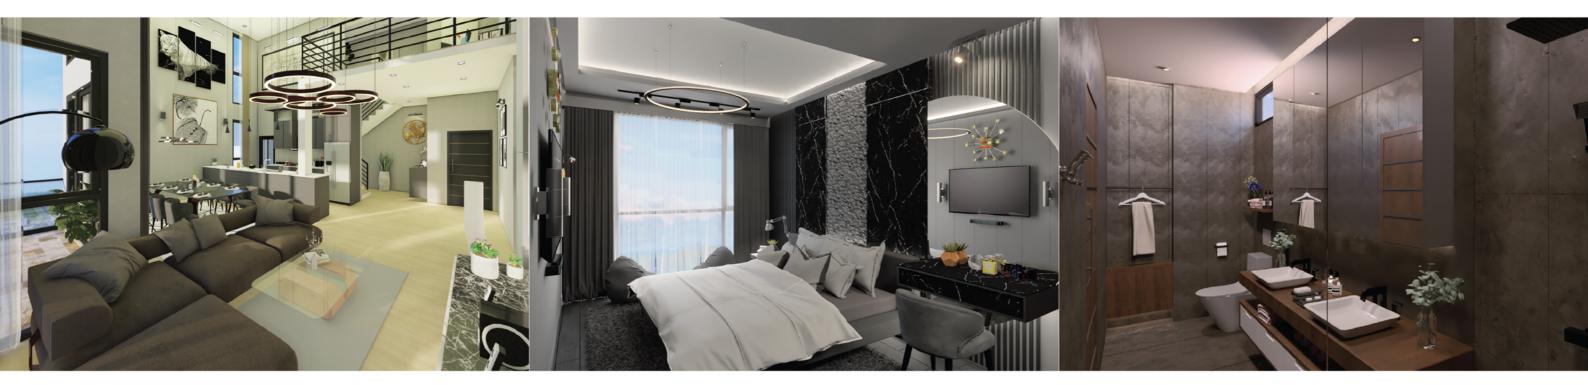

Its quality and luxurious internal features show its ability of creating practical, tranquil and versatile living spaces.

# Welcome to Joshua's King

Joshua's King is comprised of a ten-storey block with a low density of 118 residential units. Every level is served by 3 dedicated lifts for the resident's convenience. Joshua's King has the warmth and feeling of an exclusive pres<mark>tigious se</mark>rvice suite.

It is a modern sanctuary crafted to maximise natural lighting with ample space for a cosy lifestyle. Built up ranging from 523 sq feet to 1738 sq feet, Joshua's King is equipped with lifestyle facilities, just a mere 3 minutes away from Kuching International Airport catering to various investors and family needs.