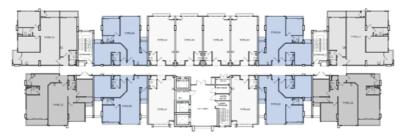

## ght

City View

Airport View

| Uni | t Type   |     |              |          |
|-----|----------|-----|--------------|----------|
| AA1 |          | 9th | Floor Ceili  | ng Heigh |
| BB1 | Standard |     |              | 0 0      |
| CC1 | Standard |     | City View    | 2.80m ±  |
| CC2 | Standard | А   | Airport View | 2.80m ±  |
|     |          |     | I            |          |

# 9th Floor Layout Plan

ght