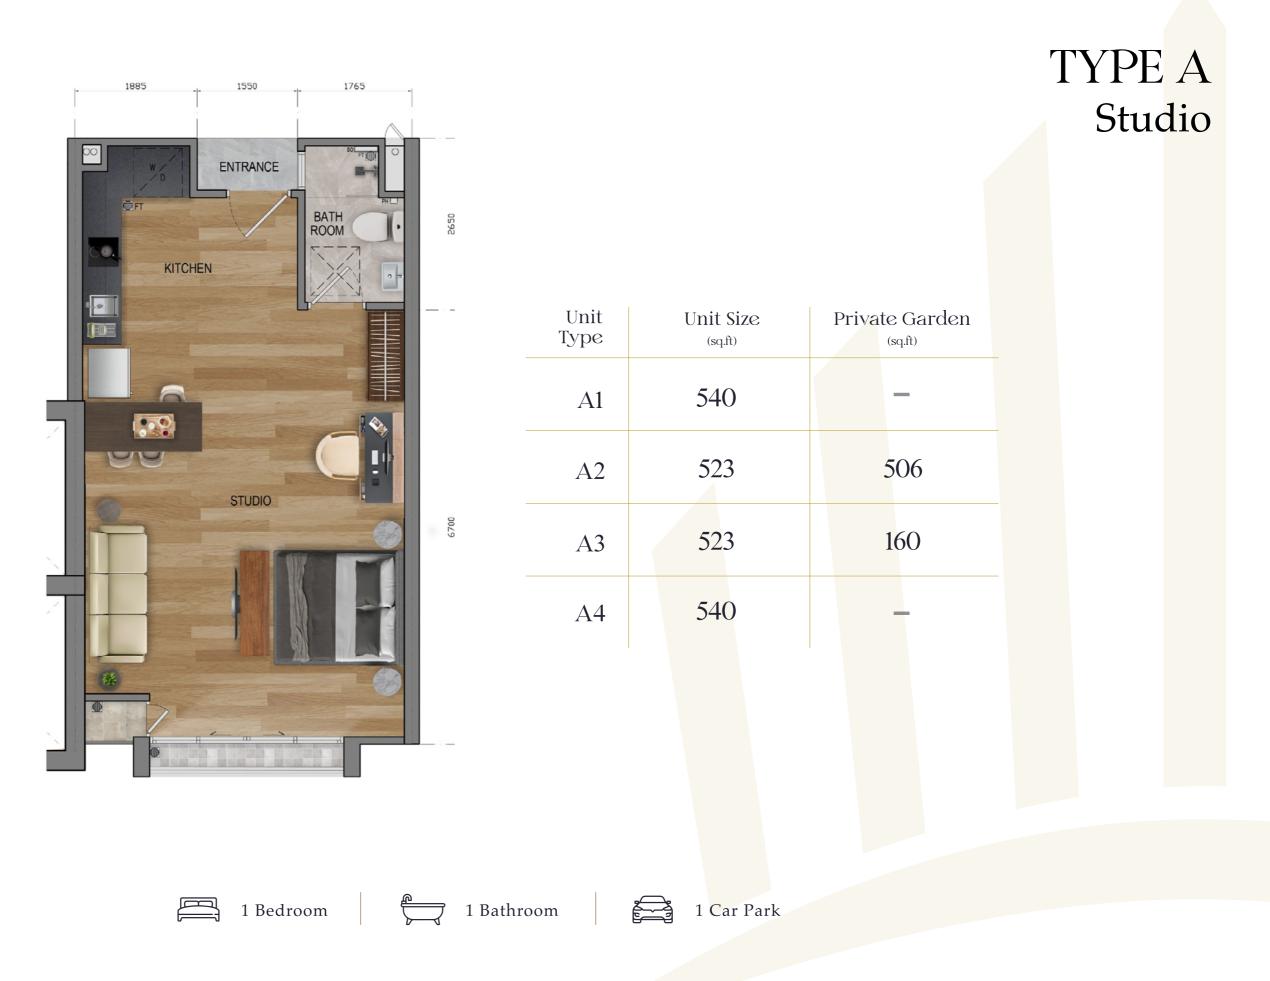

TYPE A

 $550\pm sq.ft$ 

Studio

 $A_1$ 

 $A_2$ 

**A**3

 $A_4$ 

Standard

Terrace Balcony

Large Balcony

Special

### Promotion - Fully Furnished and Partially Furnished Units Available ! (Refer to promotional items page)

1st Floor

3rd Floor

4th - 8th Floor