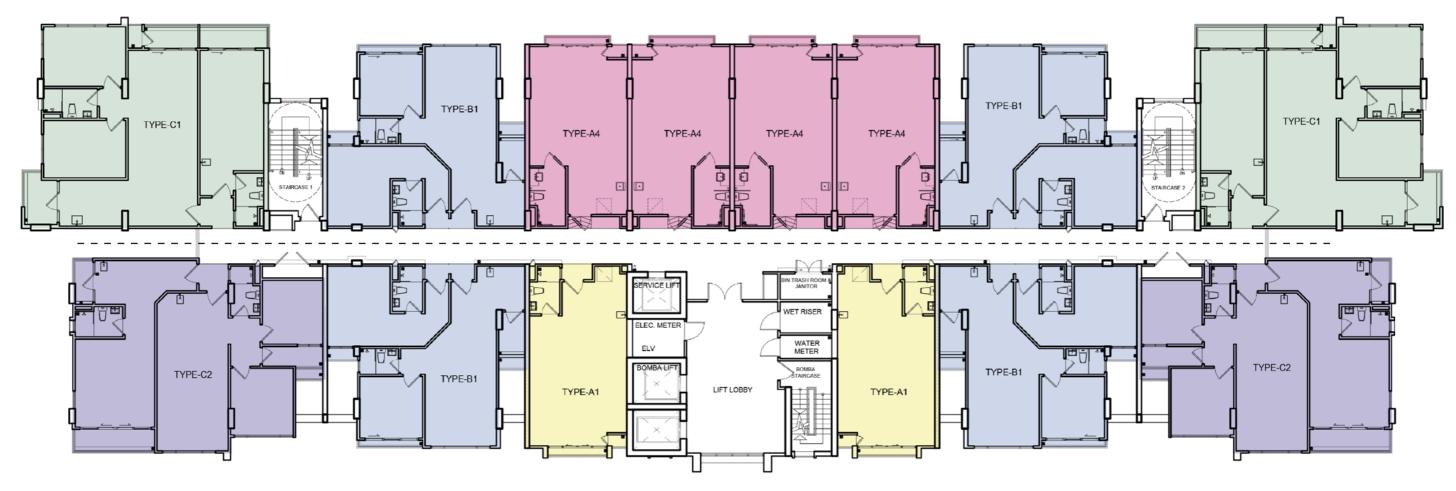

# 3rd Floor Layout Plan

3rd Floor Ceiling Height

| W | 2.80m ± |
|---|---------|
| W | 2.80m ± |