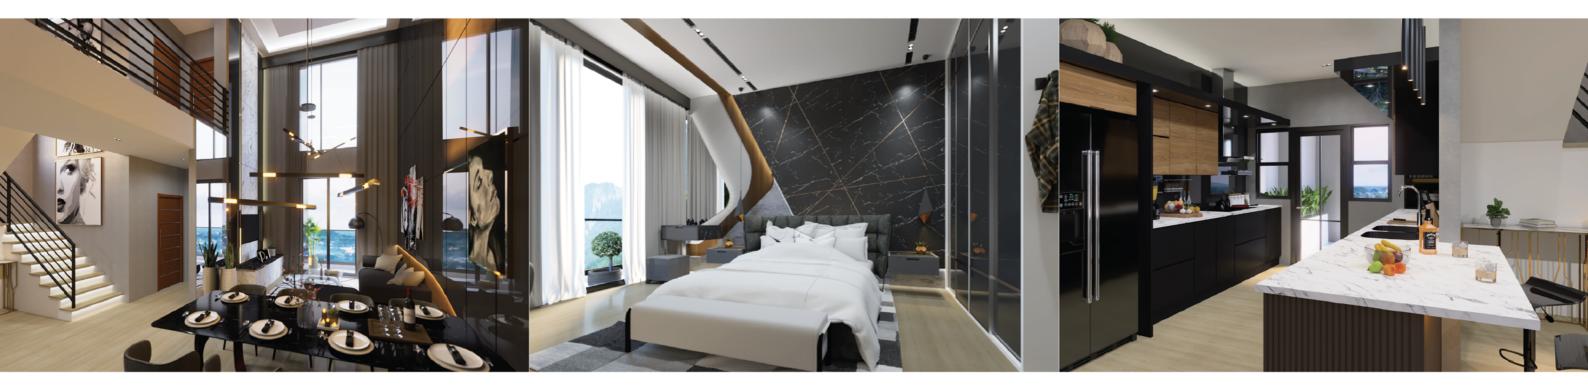

# Joshua's King

Joshua's King introduces a collection of stylish living for a premium and contemporary service apartment with commercial lots to meet the needs of the surrounding areas.

It is a destination unlike any other and it is bound to uplift its prime location, situated amidst the exclusive enclave along Jalan Stampin Tengah. It is designed to maximise space usage in an urban high rise context.

Its quality and luxurious internal features show its ability of creating practical, tranquil and versatile living spaces.

# Welcome to Joshua's King

Joshua's King is comprised of a ten-storey block with a low density of 118 residential units. Every level is served by 3 dedicated lifts for the resident's convenience. Joshua's King has the warmth and feeling of an exclusive pres<mark>tigious se</mark>rvice suite.

It is a modern sanctuary crafted to maximise natural lighting with ample space for a cosy lifestyle. Built up ranging from 523 sq feet to 1738 sq feet, Joshua's King is equipped with lifestyle facilities, just a mere 3 minutes away from Kuching International Airport catering to various investors and family needs.