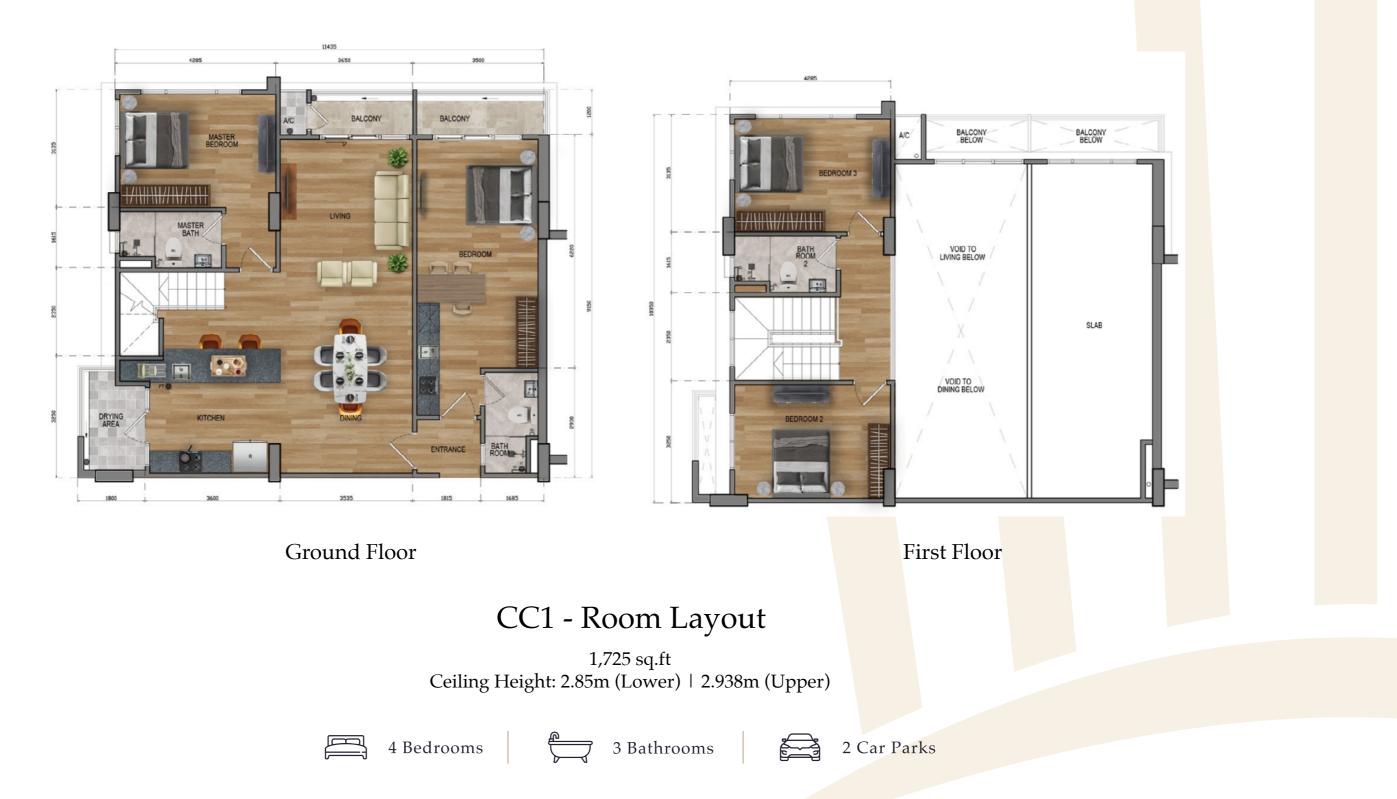

## CC1

Quad Duplex (Dual Key)

### 1750± sq.ft

2 Car Parks

All illustration and color schemes are artist's impression only. The information contained herein is subject to change without notification as may be required by relevant authorities or developer's architect and cannot form part of an offer or contract. All measurements are approximate only.

## TYPE CC1 Quad Duplex (Dual Key)