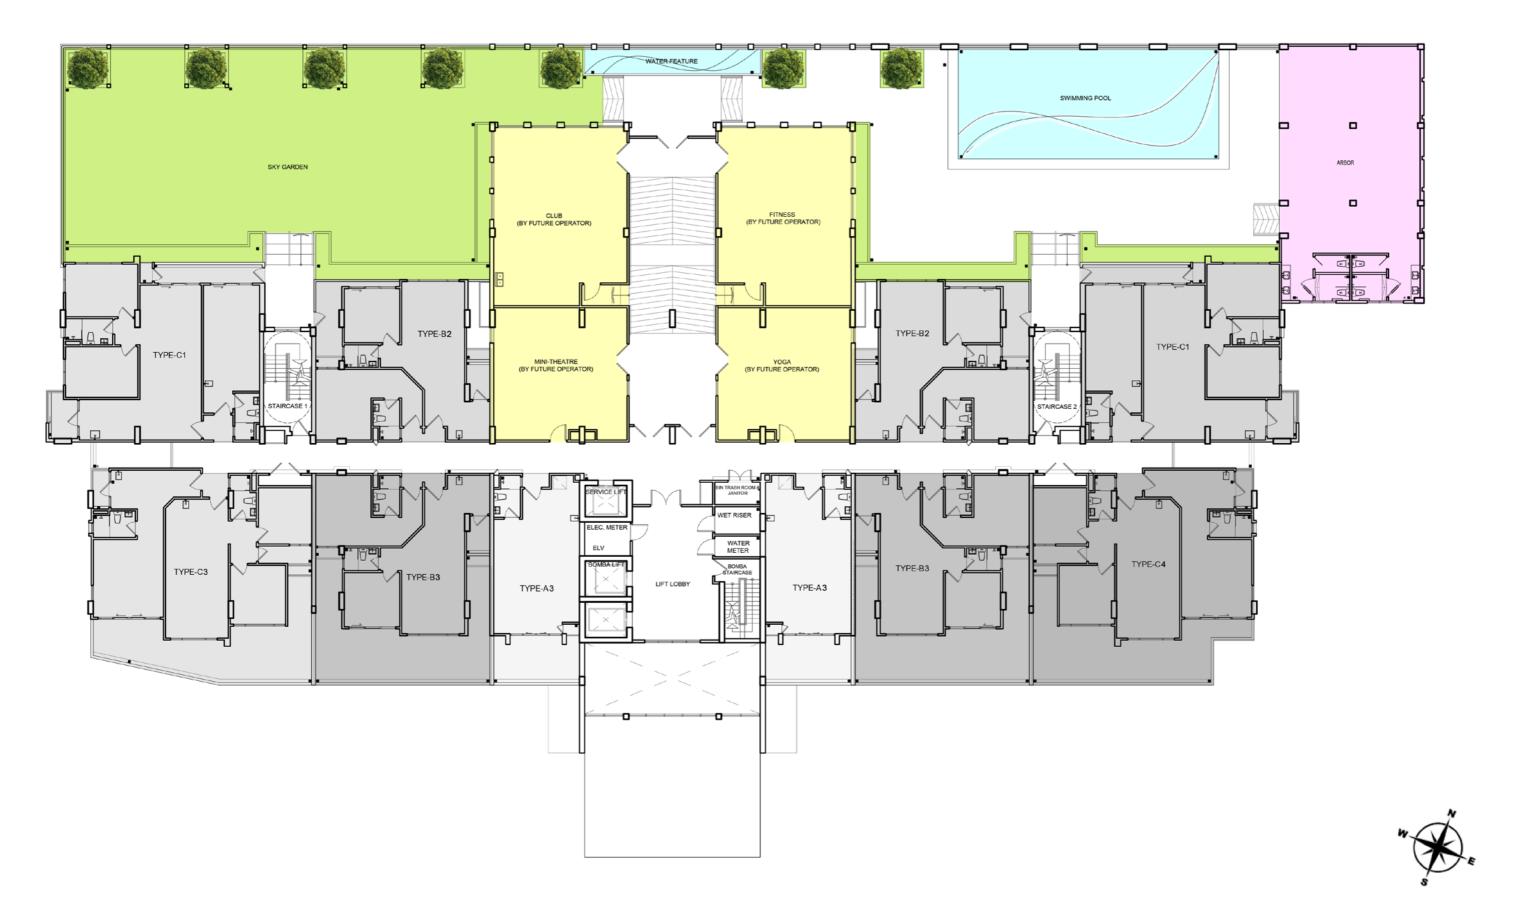

# Facilities Layout Plan

# Facilities

Joshua's King is laid out spaciously with its clubhouse, swimming pool, gym and fitness centre located at Level Two for the residents to enjoy. Its thoughtfully placed next to the children's play areas allowing for evenings of laughter and fun over barbeque nights along the patio or just a leisurely evening stroll.

The entire enclave is a safe haven, allowing you to relax while the little ones roam free in a serene environment safeguarded by a protected, surveillanced 5 tier security system.