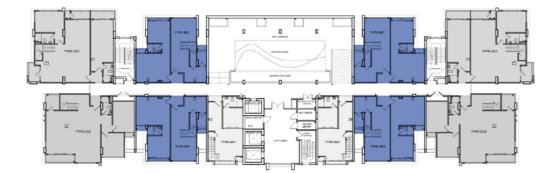

# 4th - 8th Floor Layout Plan

### City View

### Unit Type

| A1 | Standard        | B1         | Standard      | C1         | Standard      | 4th - 7th Floor | - 7th Floor Ceiling Height |              | 8th Floor Ceiling Heigh |  |
|----|-----------------|------------|---------------|------------|---------------|-----------------|----------------------------|--------------|-------------------------|--|
| A2 | Terrace Balcony | B2         | Med Balcony   | C2         | Med Balcony   | City View       | 2.80m ±                    | City View    | 2.80m ±                 |  |
| A3 | Large Balcony   | <b>B</b> 3 | Large Balcony | <b>C</b> 3 | Large Balcony | City view       |                            |              | 2.00111 1               |  |
| A4 | Special         |            |               | C4         | Large Balcony | Airport View    | 2.80m ±                    | Airport View | 2.788m ±                |  |