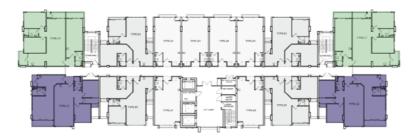

# 4th - 8th Floor Layout Plan

### City View

### Unit Type

| A1 | Standard        | B1         | Standard      | C1         | Standard      | 4th - 7th Floor | - 7th Floor Ceiling Height |              | 8th Floor Ceiling Heigh |  |
|----|-----------------|------------|---------------|------------|---------------|-----------------|----------------------------|--------------|-------------------------|--|
| A2 | Terrace Balcony | B2         | Med Balcony   | C2         | Med Balcony   | City View       | 2.80m ±                    | City View    | 2.80m ±                 |  |
| A3 | Large Balcony   | <b>B</b> 3 | Large Balcony | <b>C</b> 3 | Large Balcony | City view       |                            |              | 2.00111 1               |  |
| A4 | Special         |            |               | C4         | Large Balcony | Airport View    | 2.80m ±                    | Airport View | 2.788m ±                |  |