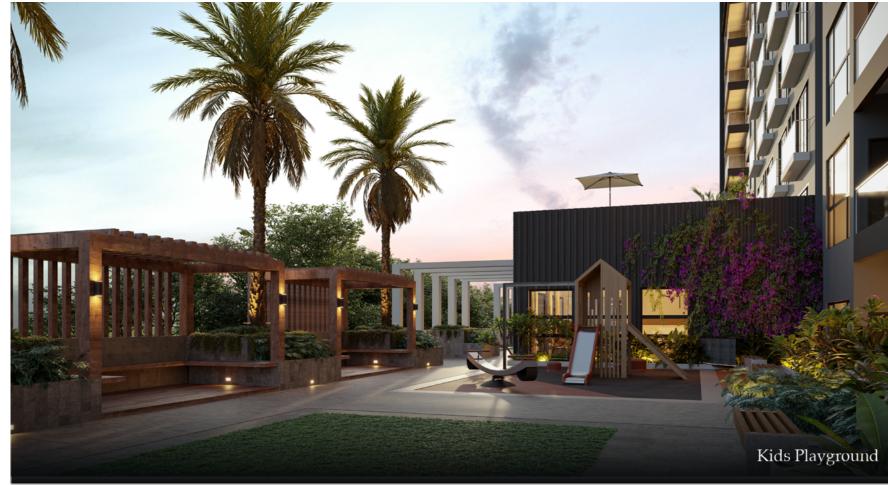

# Facilities

Joshua's King is laid out spaciously with its clubhouse, swimming pool, gym and fitness centre located at Level Two for the residents to enjoy. Its thoughtfully placed next to the children's play areas allowing for evenings of laughter and fun over barbeque nights along the patio or just a leisurely evening stroll.

The entire enclave is a safe haven, allowing you to relax while the little ones roam free in a serene environment safeguarded by a protected, surveillanced 5 tier security system.

## **Recreational Spaces**

| $\widehat{\mathbb{I}}$ | Sky Lounge   | (1 fe |
|------------------------|--------------|-------|
|                        | Swimming     | Pool  |
| $\checkmark$           | Kids Playgro | ound  |
|                        | Sitting Perg | ola   |
|                        |              |       |