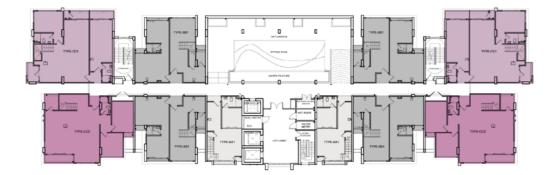

# 4th - 8th Floor Layout Plan

### City View

### Unit Type

| A1 | Standard        | B1         | Standard      | C1         | Standard      | 4th - 7th Floor | - 7th Floor Ceiling Height |              | 8th Floor Ceiling Heigh |  |
|----|-----------------|------------|---------------|------------|---------------|-----------------|----------------------------|--------------|-------------------------|--|
| A2 | Terrace Balcony | B2         | Med Balcony   | C2         | Med Balcony   | City View       | 2.80m ±                    | City View    | 2.80m ±                 |  |
| A3 | Large Balcony   | <b>B</b> 3 | Large Balcony | <b>C</b> 3 | Large Balcony | City view       |                            |              | 2.00111 1               |  |
| A4 | Special         |            |               | C4         | Large Balcony | Airport View    | 2.80m ±                    | Airport View | 2.788m ±                |  |