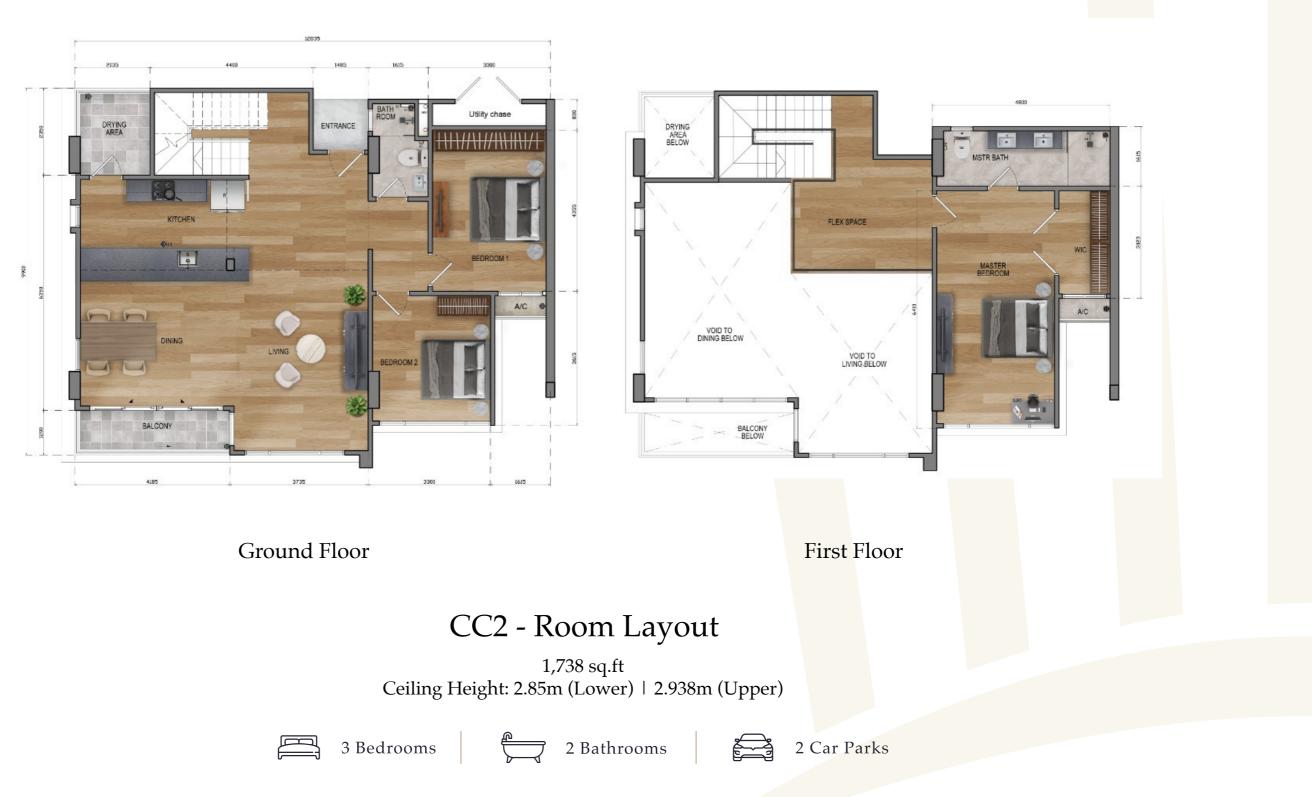

## CC2Quad Duplex

 $1750 \pm sq.ft$ 

3 Bedrooms

2 Bathrooms

2 Car Parks

All illustration and color schemes are artist's impression only. The information contained herein is subject to change without notification as may be required by relevant authorities or developer's architect and cannot form part of an offer or contract. All measurements are approximate only.

## (Refer to promotional items page)

# TYPE CC2 Quad Duplex