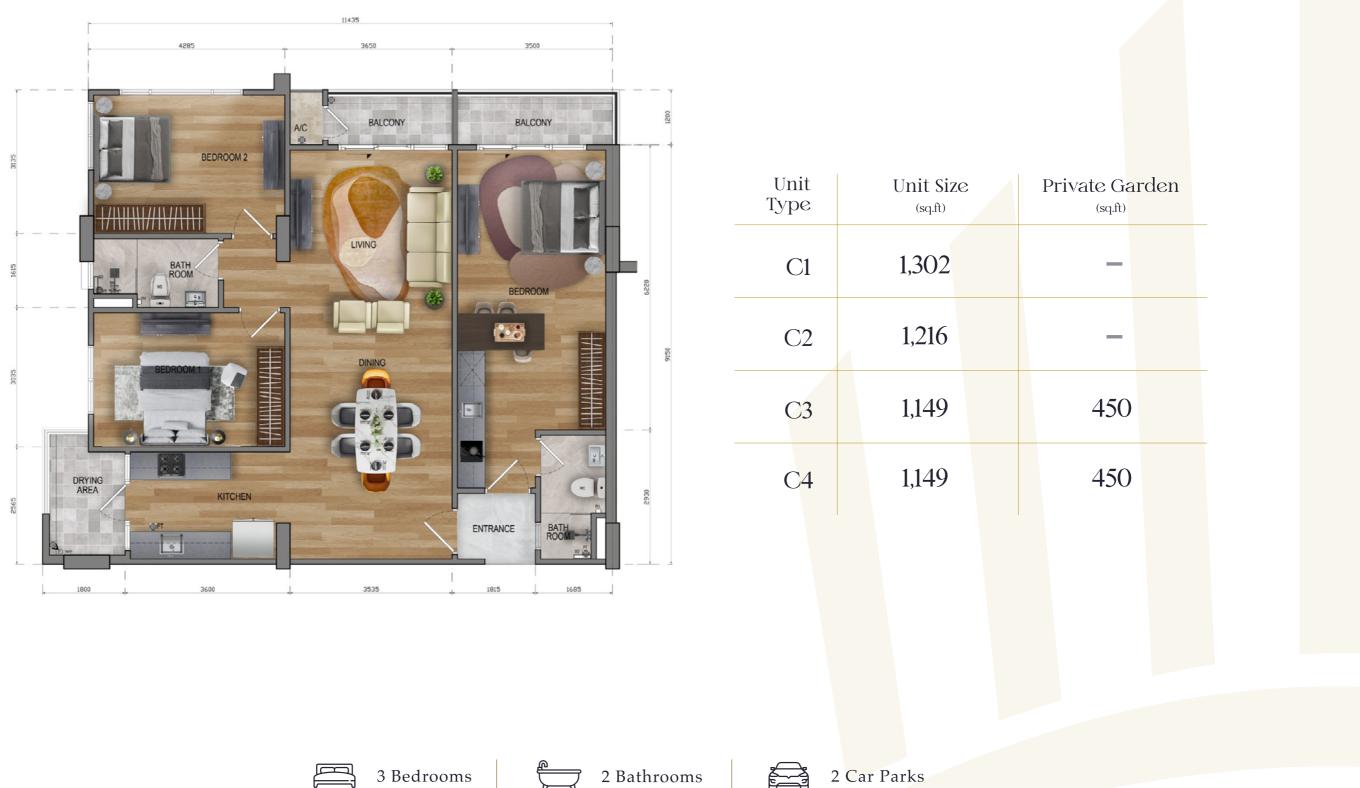

TYPE C Triple Delight (Dual Key)

Standard

 $1300 \pm sq.ft$ 

.1

2

C<sub>3</sub>

 $C_4$ 

Med Balcony

Large Balcony

Large Balcony

3 Bedrooms

All illustration and color schemes are artist's impression only. The information contained herein is subject to change without notification as may be required by relevant authorities or developer's architect and cannot form part of an offer or contract. All measurements are approximate only.

2 Bathrooms

2 Car Parks