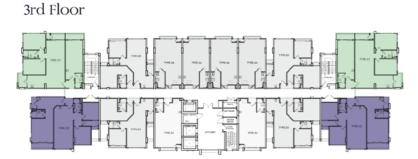

# 3rd Floor Layout Plan

3rd Floor Ceiling Height

| W | 2.80m ± |
|---|---------|
| W | 2.80m ± |