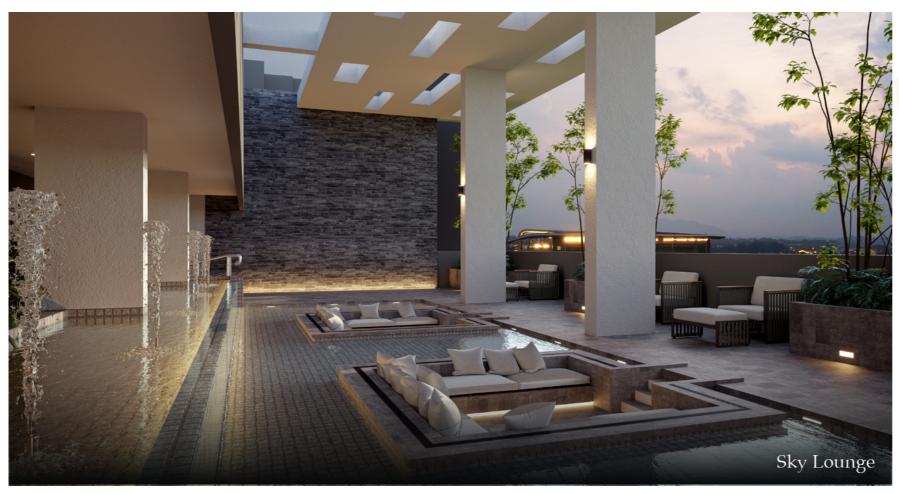

## **Recreational Spaces**

| $\widehat{\mathbb{I}}$ | Sky Lounge   | (1 fe |
|------------------------|--------------|-------|
|                        | Swimming     | Pool  |
| $\checkmark$           | Kids Playgro | ound  |
|                        | Sitting Perg | ola   |
|                        |              |       |

All units have access to the clubhouse and pool facilities. The many facilities provide residents with convenience and peace of mind to relax within their

Room

s Deck

<mark>eet d</mark>eep) - 16.20<mark>m x 6.90</mark>m

ol (1.2m) - 12.91m x 4m