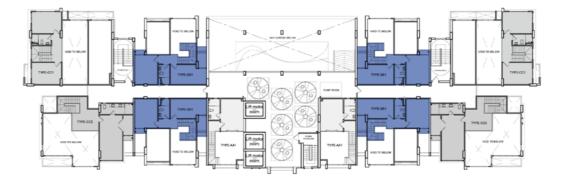

## ght

City View

Airport View

| Uni | t Type   |     |              |          |
|-----|----------|-----|--------------|----------|
| AA1 |          | 9th | Floor Ceili  | ng Heigh |
| BB1 | Standard |     |              | 0 0      |
| CC1 | Standard |     | City View    | 2.80m ±  |
| CC2 | Standard | А   | Airport View | 2.80m ±  |
|     |          |     | I            |          |

# 9th Floor Layout Plan

ght