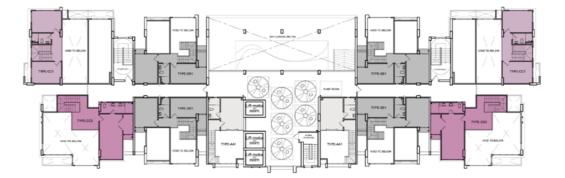

## ght

City View

Airport View

| Uni | t Type   |     |              |          |
|-----|----------|-----|--------------|----------|
| AA1 |          | 9th | Floor Ceili  | ng Heigh |
| BB1 | Standard |     |              | 0 0      |
| CC1 | Standard |     | City View    | 2.80m ±  |
| CC2 | Standard | А   | Airport View | 2.80m ±  |
|     |          |     | I            |          |

# 9th Floor Layout Plan

ght