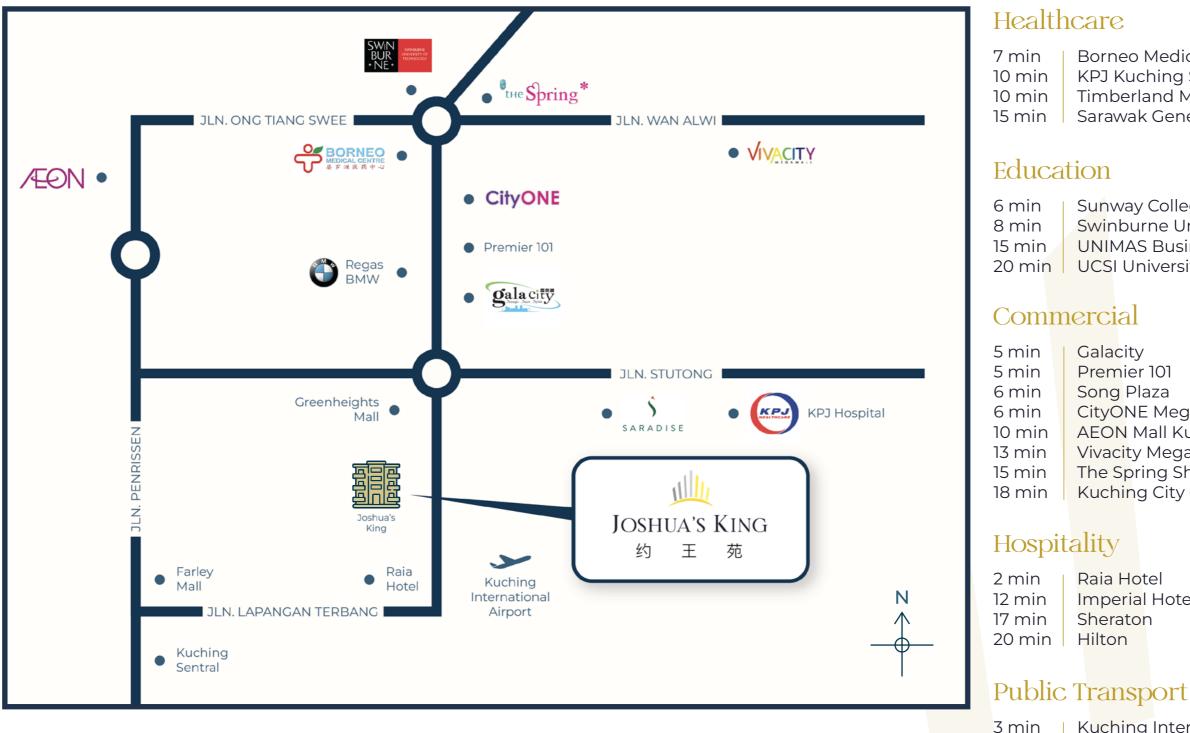

# Site Location

# What's nearby?

Situated a mere 3 minutes away from Kuching International Airport, Joshua's King is perfect for a family home as well as for various investors. From bustling shopping centres to essential services, everything you need is just steps away. This location ensures that daily errands, leisurely outings, and dining adventures are all within easy reach, enhancing the overall quality of your lifestyle.

Borneo Medical Center KPJ Kuching Specialist Hospital Timberland Medical Centre Sarawak General Hospital

Sunway College Swinburne University **UNIMAS Business School** UCSI University Kuching Campus

Premier 101 Song Plaza CityONE Megamall AEON Mall Kuching Central Vivacity Megamall The Spring Shopping Mall Kuching City Center

3 min

4 min

Imperial Hotel

Kuching International Airport ART (Future Development) Kuching Sentral Bus Terminal