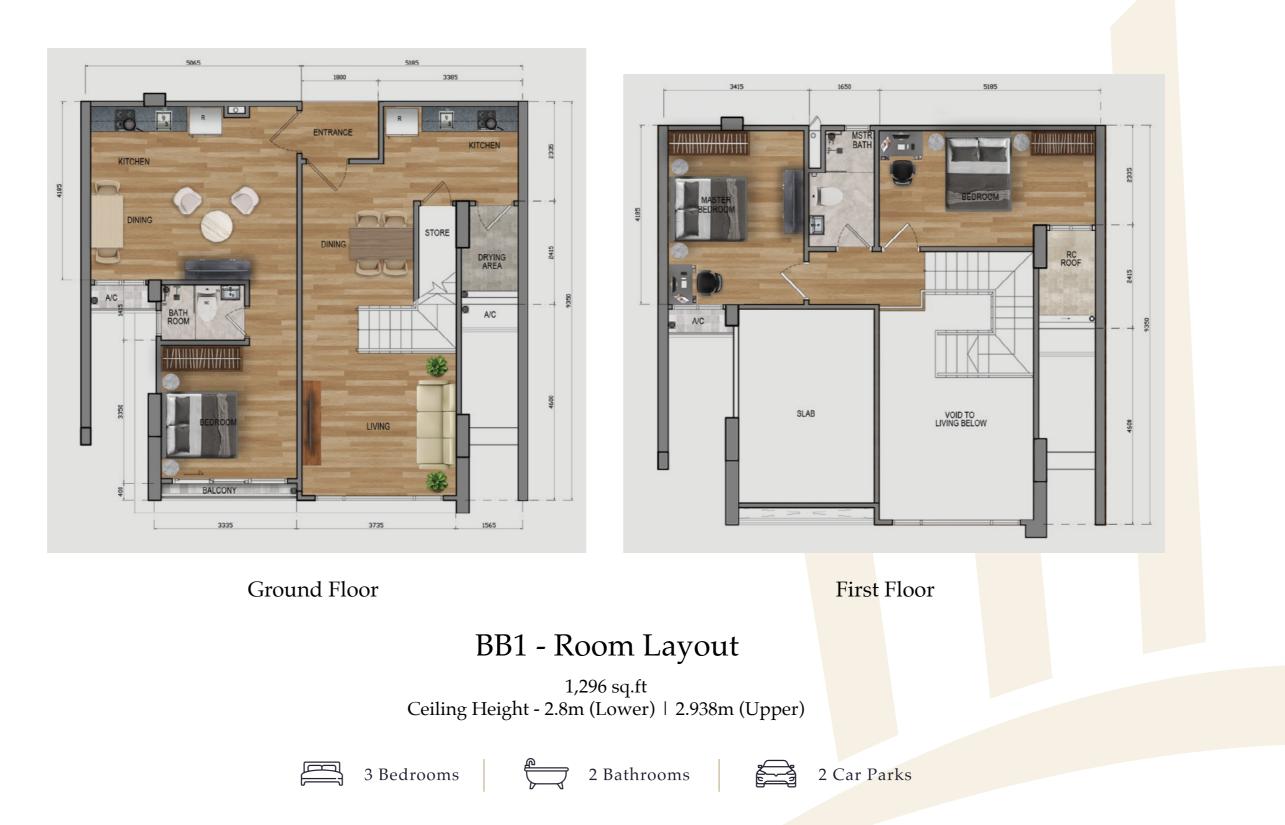

## BB1

Double Duplex (Dual Key)

 $1300 \pm sq.ft$ 

2 Car Parks

All illustration and color schemes are artist's impression only. The information contained herein is subject to change without notification as may be required by relevant authorities or developer's architect and cannot form part of an offer or contract. All measurements are approximate only.

## TYPE BB1 Double Duplex (Dual Key)