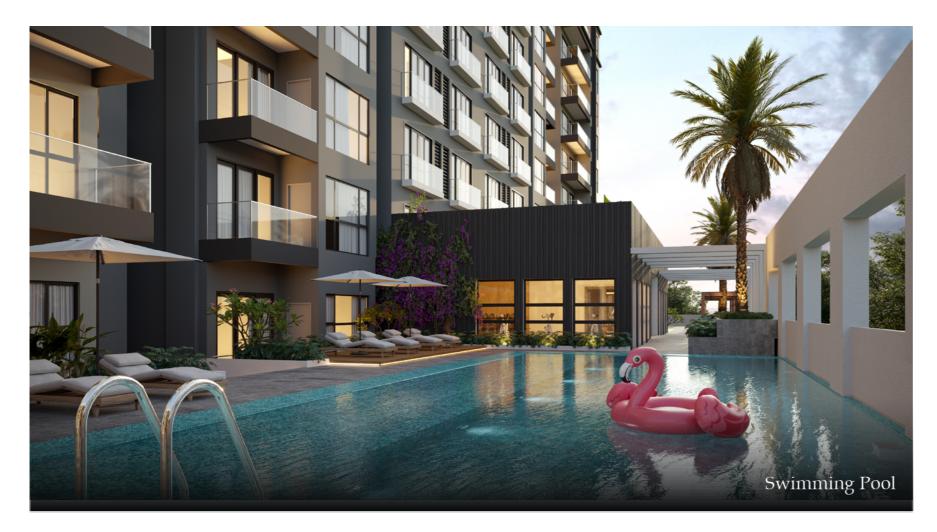

# Facilities

Joshua's King is laid out spaciously with its clubhouse, swimming pool, gym and fitness centre located at Level Two for the residents to enjoy. Its thoughtfully placed next to the children's play areas allowing for evenings of laughter and fun over barbeque nights along the patio or just a leisurely evening stroll.

All units have access to the clubhouse and pool facilities. The many facilities provide residents with convenience and peace of mind to relax within their

Room

s Deck

<mark>eet d</mark>eep) - 16.20<mark>m x 6.90</mark>m