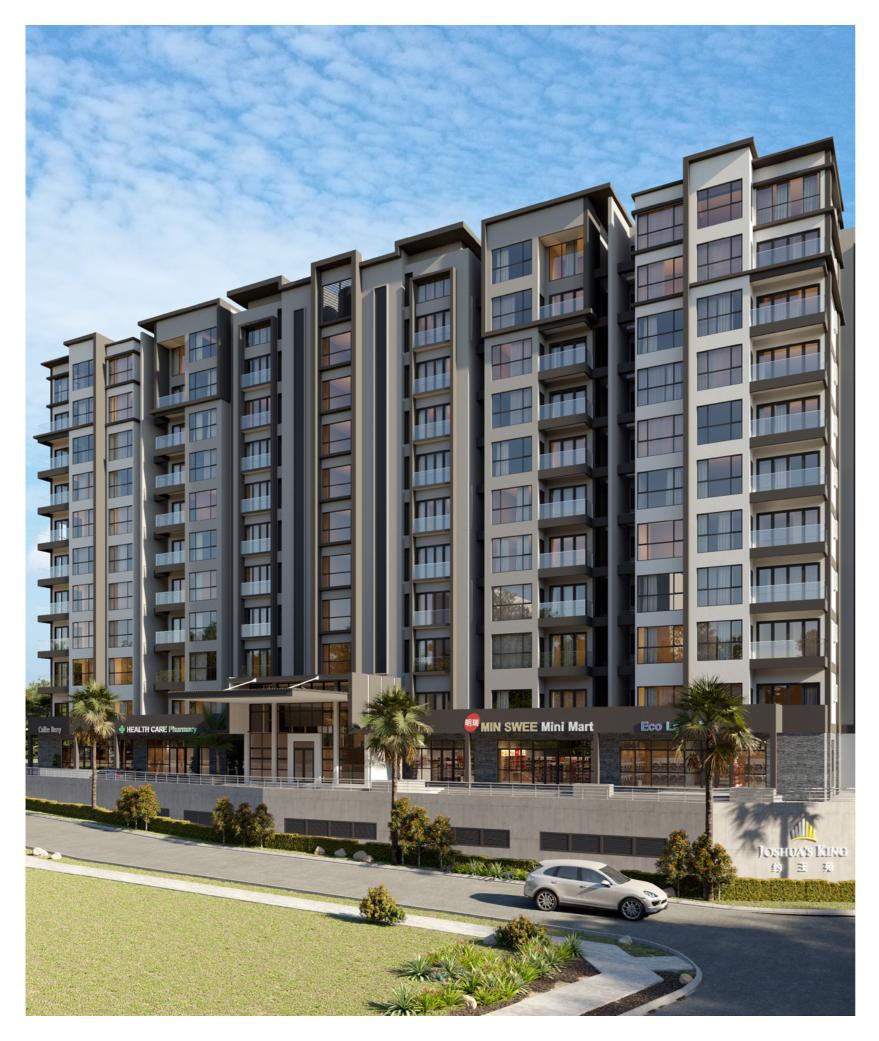

# Joshua's King

Joshua's King introduces a collection of stylish living for a premium and contemporary service apartment with commercial lots to meet the needs of the surrounding areas.

It is a destination unlike any other and it is bound to uplift its prime location, situated amidst the exclusive enclave along Jalan Stampin Tengah. It is designed to maximise space usage in an urban high rise context.

# Welcome to Joshua's King

Joshua's King is comprised of a ten-storey block with a low density of 118 residential units. Every level is served by 3 dedicated lifts for the resident's convenience. Joshua's King has the warmth and feeling of an exclusive pres<mark>tigious se</mark>rvice suite.

It is a modern sanctuary crafted to maximise natural lighting with ample space for a cosy lifestyle. Built up ranging from 523 sq feet to 1738 sq feet, Joshua's King is equipped with lifestyle facilities, just a mere 3 minutes away from Kuching International Airport catering to various investors and family needs.