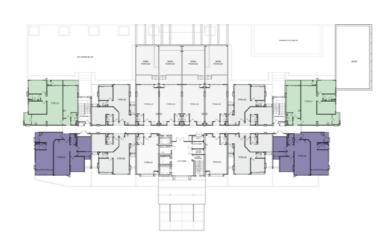

# 4th - 8th Floor Layout Plan

### City View

### Unit Type

| A1 | Standard        | B1         | Standard      | C1         | Standard      | 4th - 7th Floor | - 7th Floor Ceiling Height |              | 8th Floor Ceiling Heigh |  |
|----|-----------------|------------|---------------|------------|---------------|-----------------|----------------------------|--------------|-------------------------|--|
| A2 | Terrace Balcony | B2         | Med Balcony   | C2         | Med Balcony   | City View       | 2.80m ±                    | City View    | 2.80m ±                 |  |
| A3 | Large Balcony   | <b>B</b> 3 | Large Balcony | <b>C</b> 3 | Large Balcony | City view       |                            |              | 2.00111 1               |  |
| A4 | Special         |            |               | C4         | Large Balcony | Airport View    | 2.80m ±                    | Airport View | 2.788m ±                |  |