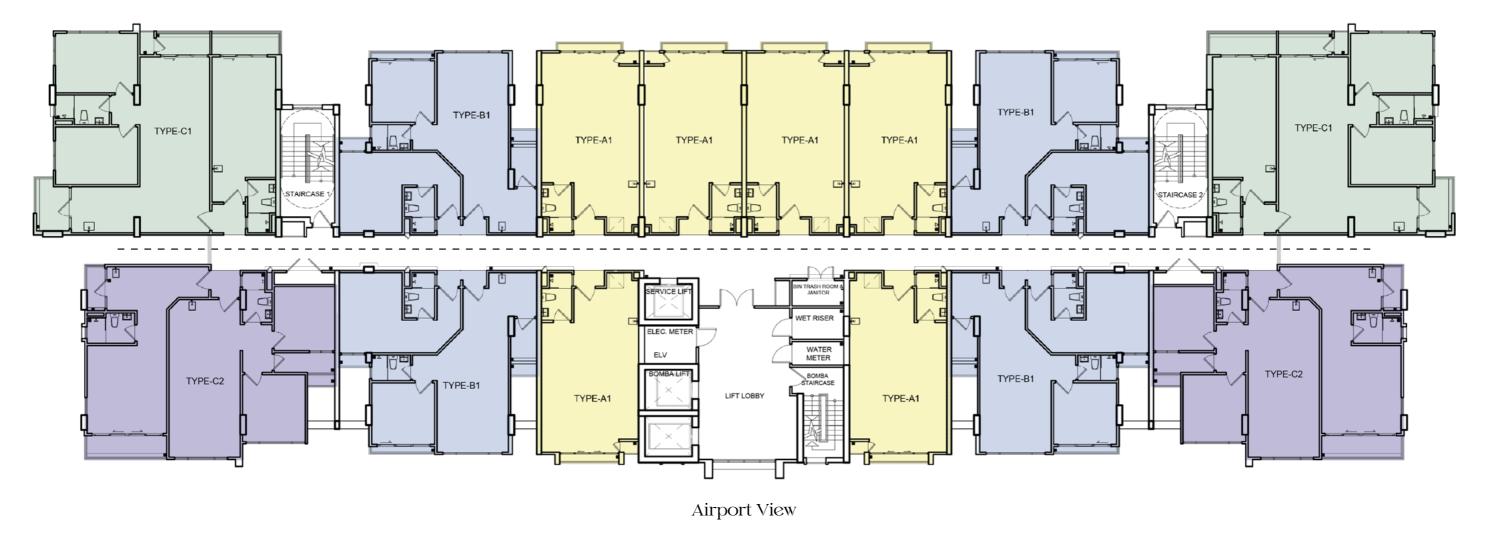

# 4th - 8th Floor Layout Plan

### City View

### Unit Type

| A1 | Standard        | B1         | Standard      | C1         | Standard      | 4th - 7th Floor | - 7th Floor Ceiling Height |              | 8th Floor Ceiling Heigh |  |
|----|-----------------|------------|---------------|------------|---------------|-----------------|----------------------------|--------------|-------------------------|--|
| A2 | Terrace Balcony | B2         | Med Balcony   | C2         | Med Balcony   | City View       | 2.80m ±                    | City View    | 2.80m ±                 |  |
| A3 | Large Balcony   | <b>B</b> 3 | Large Balcony | <b>C</b> 3 | Large Balcony | City view       |                            |              | 2.00111 1               |  |
| A4 | Special         |            |               | C4         | Large Balcony | Airport View    | 2.80m ±                    | Airport View | 2.788m ±                |  |

All illustration and color schemes are artist's impression only. The information contained herein is subject to change without notification as may be required by relevant authorities or developer's architect and cannot form part of an offer or contract. All measurements are approximate only.