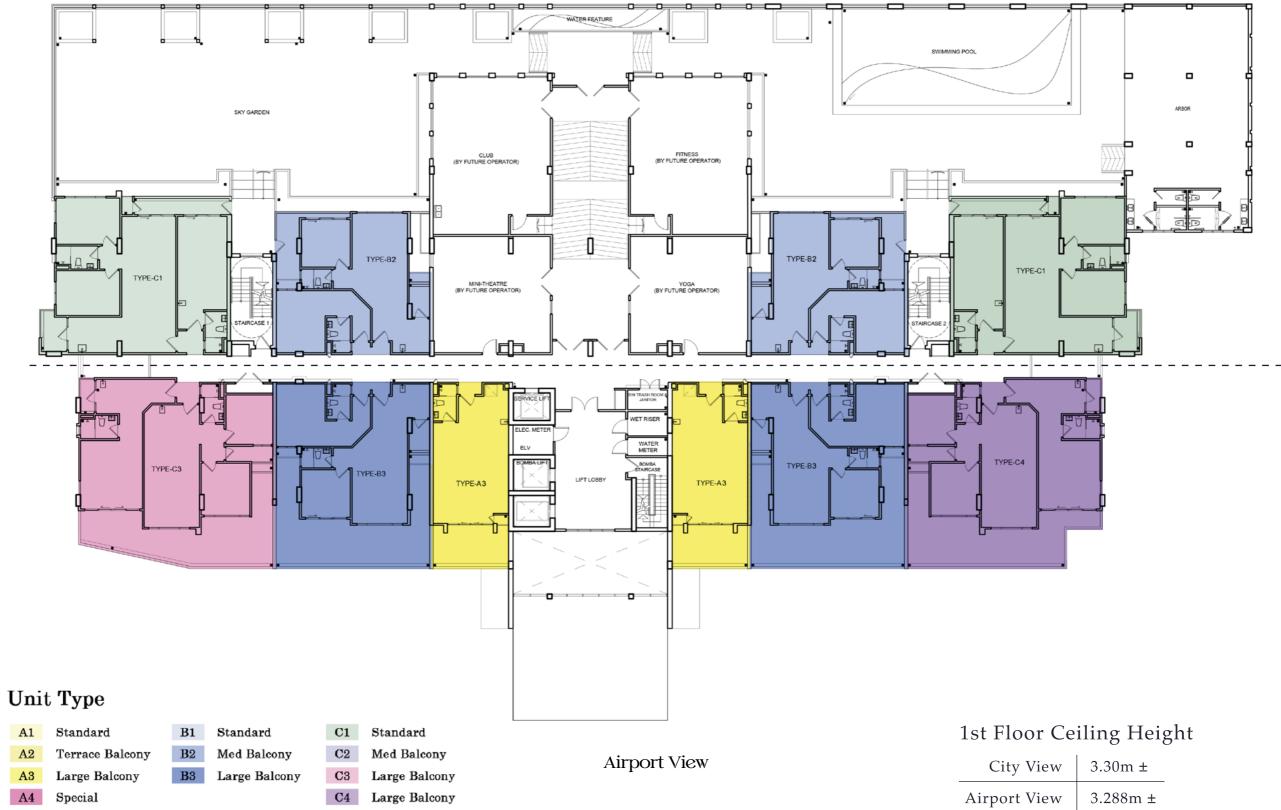

# 1st Floor Layout Plan

City View

| r | 3.30m ±  |
|---|----------|
| r | 3.288m ± |

City View

All illustration and color schemes are artist's impression only. The information contained herein is subject to change without notification as may be required by relevant authorities or developer's architect and cannot form part of an offer or contract. All measurements are approximate only.