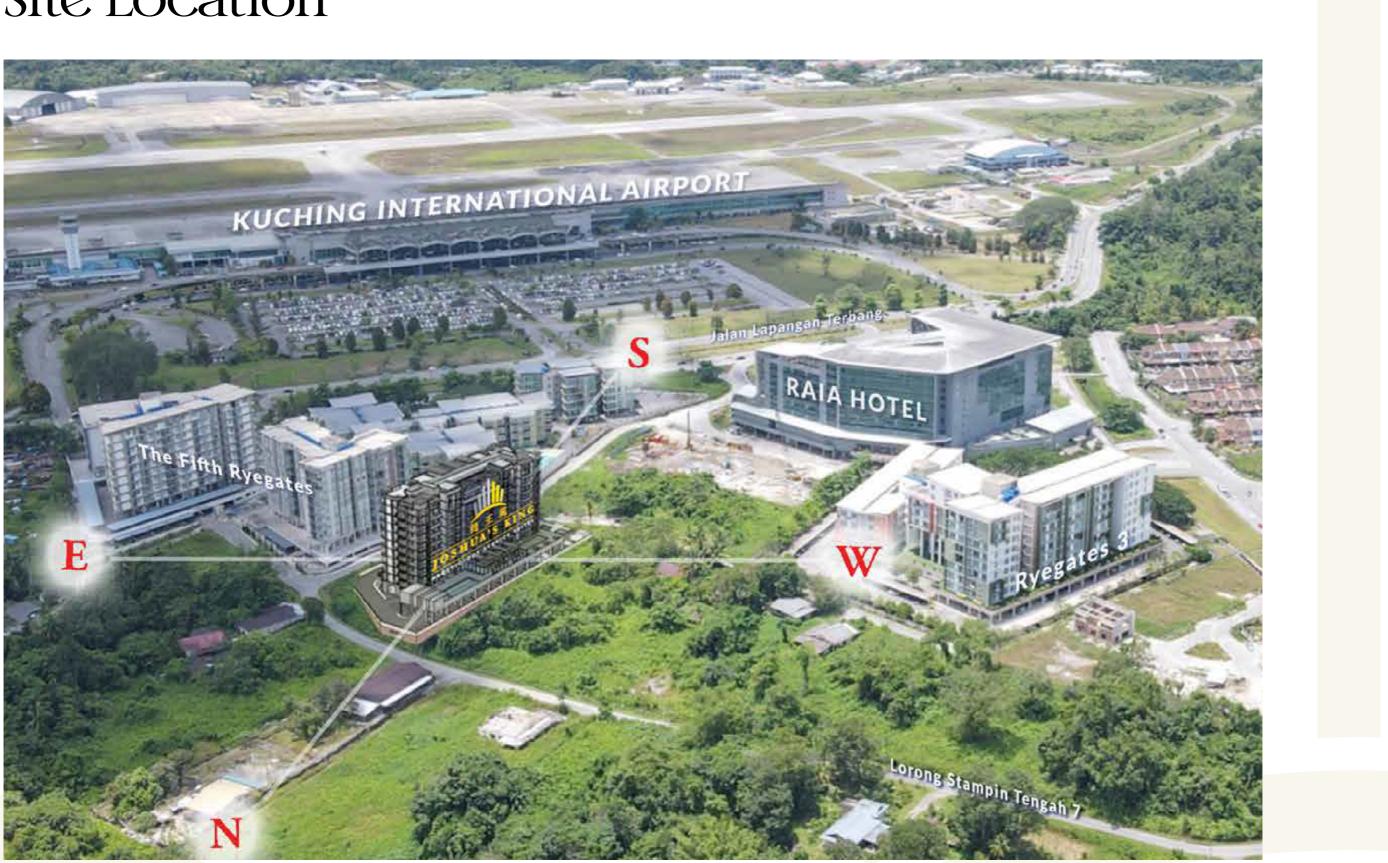

# Site Location

# What's nearby?

Situated a mere 3 minutes away from Kuching International Airport, Joshua's King is perfect for a family home as well as for various investors. From bustling shopping centres to essential services, everything you need is just steps away. This location ensures that daily errands, leisurely outings, and dining adventures are all within easy reach, enhancing the overall quality of your lifestyle.